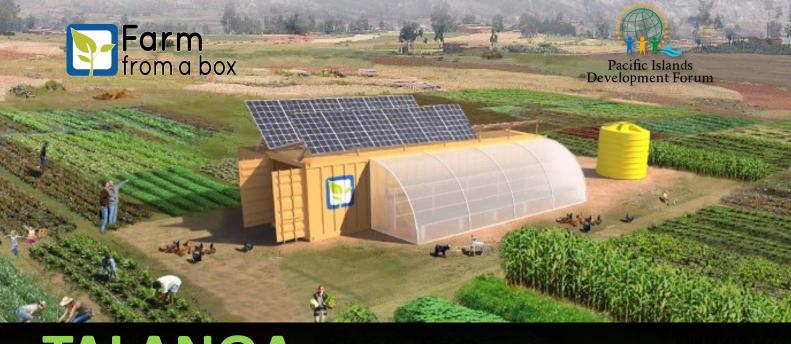

## **TALANOA**

EXPLORE THE INTERSECTION BETWEEN ECOLOGY AND TECHNOLOGY

A complete, off-grid infrastructure for community driven agriculture.

The need to provide a sustainable food supply both domestically and globally is significant and riddled with challenges. From dwindling natural resources, to a lack of infrastructure that can support reliable crop growth, there is a need to provide communities with the tools to grow their own food locally and earn a livelihood.

In response, Farm from a Box has developed a comprehensive solution that acts as the "Swiss-Army knife" of sustainable farming; a single, deliverable unit that contains all of the core components needed for a 2-acre farm. Powered by renewable energy, Farm from a Box is ideal for any application that requires a comprehensive system that enables sustained local food production, without need for an existing grid. Farm from a Box is a benefit corporation that is using a market-based approach to bring struggling communities the farming capabilities that they need to grow their own food and generate an income.

They work to create an enabling mechanism to increase yields and extend growing season, by building regenerative sustainable production systems, provide access to power and clean water, bridge the technology "access gap" and improve, contribute to local economies as well as build community resilience to challenges and to foster greater gender equity and empowerment. We invite you to attend this introductory Talanoa to explore the intersection between ecology and technology in the form of a company that has developed a complete off -grid toolkit for operating a farm anywhere there is land and some water and as a technological innovation for agriculture and energy from the biodiversity and climate angles.